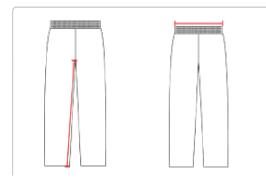

## **HOWTOMEASURE**

These product specifications reference a product's measurements. For sizing information and guidance, please reference our sizing charts.

#### **WAIST WIDTH**

Measured across the top of the waist opening.

#### INSEAM

Measured from crotch point to bottom leg opening.