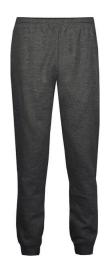

# # 2 215 0 0 YOUTH ATHLETICFLEECEYOUTHJOGGER PANT

- 9.5 oz. Ringspun 60% cotton/ 40% Polyester
- Tapered mt in lower leg
- Reinforced spandex rib knit cuós
- Two deep side pockets
- · Covered elastic waistband with drawcord
- Embroidered badger logo on left hip