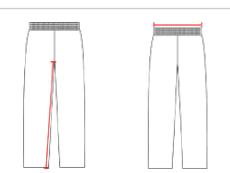

### HOWTOMEASURE

These product specifications reference a product's measurements. For sizing information and guidance, please reference our sizing charts.

### WAIST WIDTH

Measured across the top of the waist opening.

### INSEAM

Measured from crotch point to bottom leg opening.